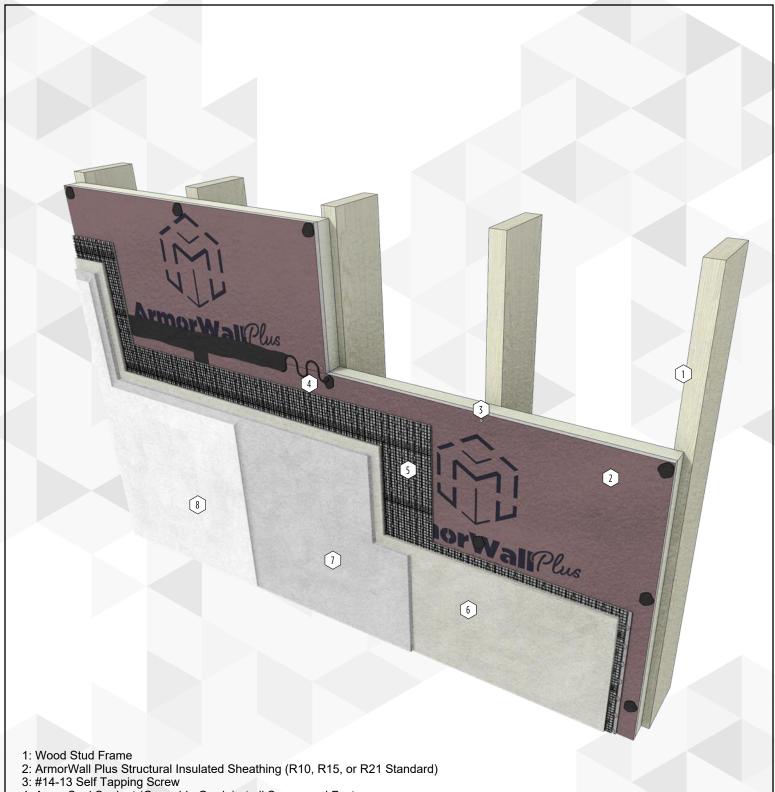

- 4: ArmorSeal Sealant (Gunnable Grade) at all Seams and Fasteners
- 5: Delta Dry and Lath Attached with #10-9 Gimlet Point Self Tapping Screw
- 6: Hard Stucco Scratch Coat
- 7: Hard Stucco Brown Coat
- 8: Hard Stucco Finish Coat

1-844-MAX4YOU (1-844-629-4968) www.maxlifeindustries.com Mail To:

MaxLife Industries P.O. Box 2128 Salisbury, NC 28145

Ship To: 4995 South Main Street Salisbury, North Carolina 28147

DETAIL TITLE: HARD COAT STUCCO ON ARMORWALL PLUS TO WOOD STUD WALL FIELD OF WALL

DETAIL NO.:

SCALE: NTS

REVISION:

NOTES:

- ALWAYS FOLLOW STUCCO MANUFACTURER INSTALLATION GUIDELINES.