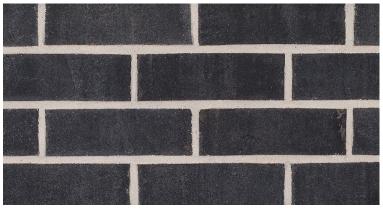

Explore the Lifestyle Series and more products at BrickworksSupply.com

Gauntlet Slate

Iron Vineyard

Each product is a standard stock item and is available in Builders' Special Size.

Natural Linen

Willow Ash