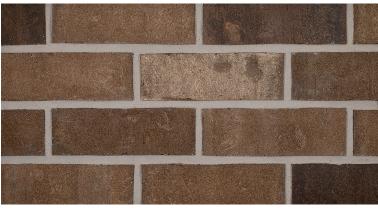

## Lifestyle Series

The Lifestyle Series of brick presents a diverse range of color choices, each capable of accompanying a wide variety of complementary finishes. From the light tans found in Natural Linen to the stormy blacks of Iron Vineyard, we are confident that these products can be incorporated into a timeless aesthetic to match any lifestyle.

Explore the Lifestyle Series and more products at BrickworksSupply.com

Gauntlet Slate

Iron Vineyard

Each product is a standard stock item and is available in Builders' Special Size.

Natural Linen

Willow Ash