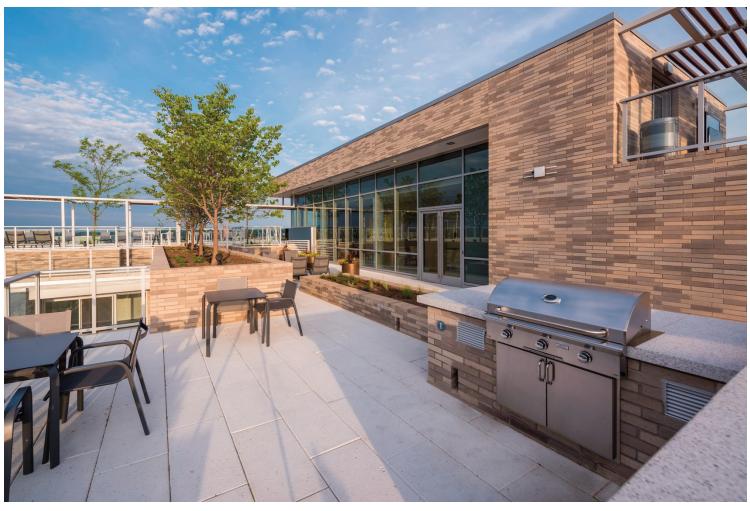

ters for any climate zone and natural disaster potential in North America, even bomb blast and ballistics considerations. Interstate Brick is the industry benchmark!

Fired clay brick have low embodied energy, one of the lowest life cycle costs, and the durability of stone. Interstate's brick are made from blends of natural clays, post industrial, and post consumer recycled brick. For these properties and thermal performance Interstate's bricks have contributed to many LEED certified projects across the country.

Our production process has set the industry EPA MACT standard for clean air, and our waste water is reclaimed on site to tertiary standards.

Interstate Brick is your sustainable solution!

# Interstate Brick: Imagine the Options!



# Interstate Brick: Bigger, Faster, Better!





#### Interstate Brick: Secure, Safe, Supportive!

Atlas™ Structural Brick - combines the beauty and strength of face brick with the economy of larger sizes and through-the-wall capabilities. Atlas brick are ideally suited for load-bearing walls, columns, beams, prefabricated panels, curtain walls, and structural brick ve-neer. Stronger than CMU, Atlas™ systems are often thinner and smaller and occupy less building space. Compared to multi-wythe brick walls, Atlas walls are usually less com-plicated, more efficient and less costly. They can be designed for earthquakes, hurricanes and tornadoes. Our Atlas Armor brick are ballistics rated.





## Interstate Brick: Your Lightweight Option!



















Mtn Red, Monterey, Terracotta

Mountain Red, Midnight Black

The blends shown are a