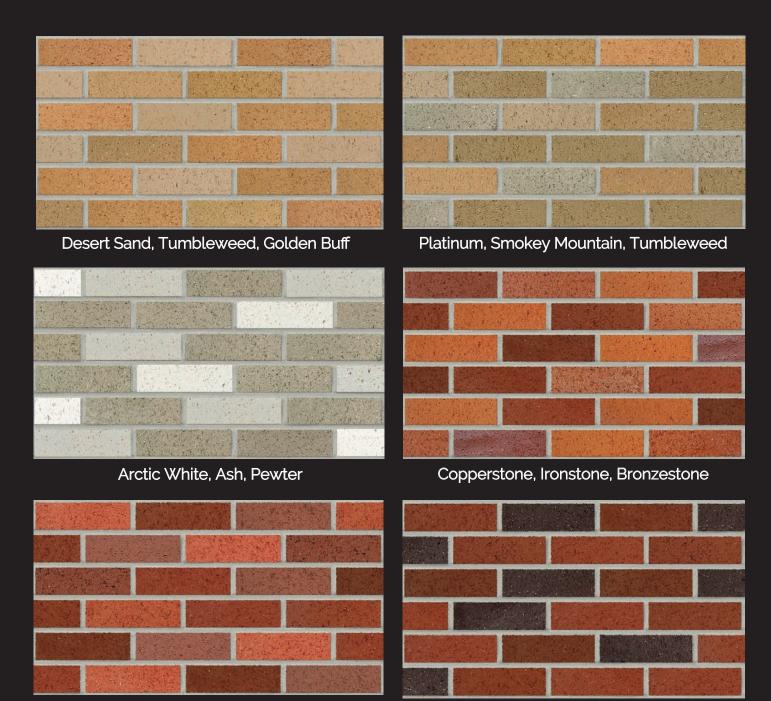

## Interstate Brick: Your Lightweight Option!

Mtn Red, Monterey, Terracotta

Mountain Red, Midnight Black

The blends shown are a representation of the many possible color options there are with Interstate Brick. Actual patterns are subject to actual runs, percentages of each color and installation procedures. We recommend color selection be made from actual brick samples in a mock-up panel installed prior to construction.