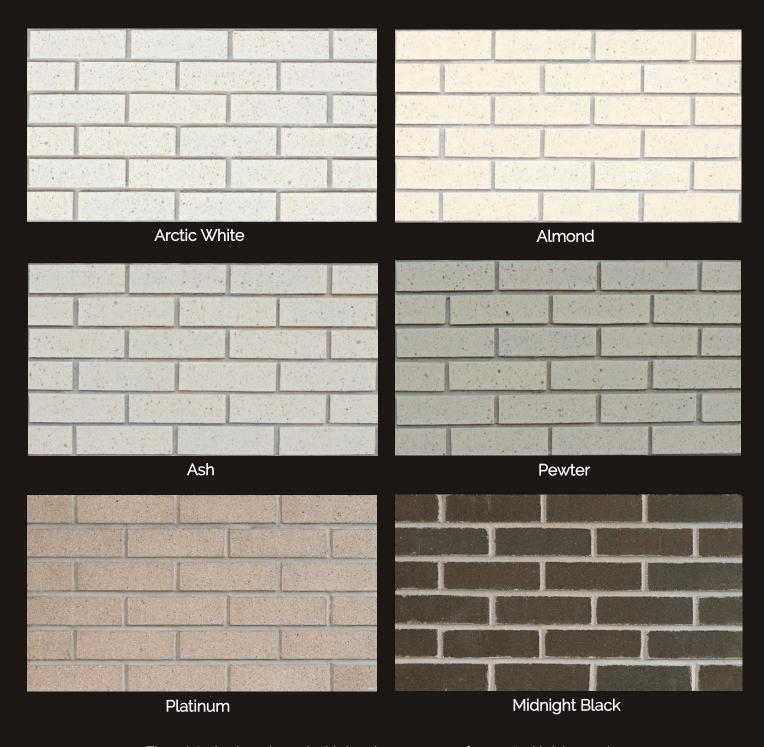

## Interstate Brick: Your Lightweight Option!

Mtn Red, Monterey, Terracotta

Mountain Red, Midnight Black

The blends shown are a representation of the many possible color options there are with Interstate Brick. Actual patterns are subject to actual runs, percentages of each color and installation procedures. We recommend color selection be made from actual brick samples in a mock-up panel installed prior to construction.