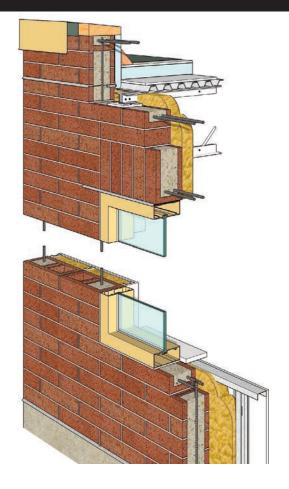

## Interstate Brick: Your Lightweight Option!

Mtn Red, Monterey, Terracotta

Mountain Red, Midnight Black

The blends shown are a representation of the many possible color options there are with Interstate Brick. Actual patterns are subject to actual runs, percentages of each color and installation procedures. We recommend color selection be made from actual brick samples in a mock-up panel installed prior to construction.