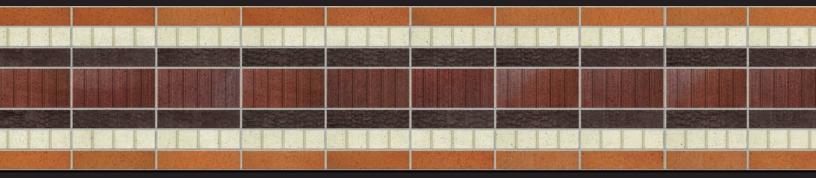

## Interstate Brick: Your Lightweight Option!

Mtn Red, Monterey, Terracotta

Mountain Red, Midnight Black

The blends shown are a representation of the many possible color options there are with Interstate Brick. Actual patterns are subject to actual runs, percentages of each color and installation procedures. We recommend color selection be made from actual brick samples in a mock-up panel installed prior to construction.