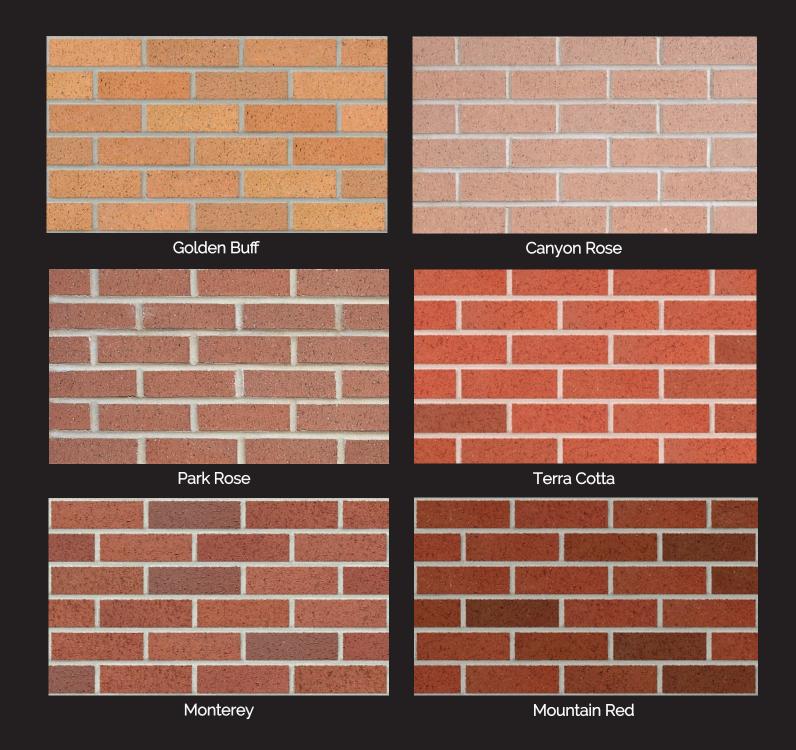

## Interstate Brick: Your Lightweight Option!

Mtn Red, Monterey, Terracotta

Mountain Red, Midnight Black

The blends shown are a representation of the many possible color options there are with Interstate Brick. Actual patterns are subject to actual runs, percentages of each color and installation procedures. We recommend color selection be made from actual brick samples in a mock-up panel installed prior to construction.

| LINE 4 - ARCHITECTURAL SERIES |               |               |               |                |                |              |              |              |               |               |               |               |                |                |              |              |              |              |              |              |              |               |
|-------------------------------|---------------|---------------|---------------|----------------|----------------|--------------|--------------|--------------|---------------|---------------|---------------|---------------|----------------|----------------|--------------|--------------|--------------|--------------|--------------|--------------|--------------|---------------|
| Color                         | 2-1/4 Modular | 2-1/2 Modular | 2-3/4 Modular | 3-9/16 Modular | 7-9/16 Modular | 2-1/4 Norman | 2-1/2 Norman | 2-3/4 Norman | 3-9/16 Norman | 2-1/4 Emperor | 2-1/2 Emperor | 2-3/4 Emperor | 3-9/16 Emperor | 7-9/16 Emperor | 6x4x12 Atlas | 8x4x12 Atlas | 4x4x16 Atlas | 6x4x16 Atlas | 6x8x16 Atlas | 8x4x16 Atlas | 8x8x16 Atlas | 10x4x16 Atlas |
| Almond                        | S             |               |               |                |                |              |              |              | S             |               |               |               | S              |                |              |              |              |              | NA           | S            | NA           |               |
| Arctic White                  | s             |               |               |                |                |              |              |              | S             |               |               |               | S              |                |              |              |              |              | NA           | S            | NA           |               |
| Ash                           | s             |               |               |                |                |              |              |              | S             |               |               |               | S              |                |              |              |              |              | NA           | S            | NA           |               |
| Black Ice                     | S             |               |               |                |                | 2            |              |              | s             |               |               |               | s              |                |              |              |              |              |              | s            |              |               |
| Bronzestone                   | S             |               |               |                |                |              |              |              | s             |               |               |               | s              |                |              |              |              |              |              | S            |              |               |
| Canyon Rose                   | S             |               |               |                |                |              |              |              | s             |               |               |               | s              |                |              |              |              |              |              | S            |              |               |
| Cedar                         | S             |               |               |                |                |              |              |              | s             |               |               |               | s              |                |              |              |              |              | NA           | S            | NA           |               |
| Copperstone                   | S             |               |               |                |                |              |              |              | S             |               |               |               | S              |                |              |              |              |              |              | S            |              |               |
| Desert Sand                   | S             |               |               |                |                |              |              |              | S             |               |               |               | S              |                |              |              |              |              | NA           | S            | NA           |               |
| Golden Buff                   | S             |               |               |                |                |              |              |              | s             |               |               |               | S              |                |              |              |              |              | NA           | S            | NA           |               |
| Ironstone                     | S             |               |               |                |                |              |              |              | S             |               |               |               | S              |                |              |              |              |              | NA           | S            | NA           |               |
| Midnight Black                | s             |               |               |                |                |              |              |              | s             |               |               |               | S              |                |              |              |              |              |              | S            |              |               |
| Mocha                         | S             |               |               |                |                |              |              |              | s             |               |               |               | S              |                |              |              |              |              |              | S            |              |               |
| Monterey                      | S             |               |               |                |                |              |              |              | s             |               |               |               | S              |                |              |              |              |              |              | S            |              |               |
| Mountain Red                  | S             |               |               |                |                |              |              |              | s             |               |               |               | S              |                |              |              |              |              |              | S            |              |               |
| Obsidian                      | S             |               |               |                |                |              |              |              | S             |               |               |               | S              |                |              |              |              |              |              | S            |              |               |
| Ochre Buff                    | s             |               |               |                |                |              |              |              | s             |               |               |               | S              |                |              |              |              |              | NA           | S            | NA           |               |
| Park Rose                     | S             |               |               |                |                |              |              |              | s             |               |               |               | S              |                |              |              |              |              |              | S            |              |               |
| Pewter                        | S             |               |               |                |                |              |              |              | S             |               |               |               | S              |                |              |              |              |              | NA           | S            | NA           |               |
| Platinum                      | S             |               |               |                |                |              |              |              | S             |               |               |               | S              |                |              |              |              |              | NA           | S            | NA           |               |
| Smokey Mountain               | S             |               |               |                |                |              |              |              | S             |               |               |               | S              |                |              |              |              |              | NA           | S            | NA           |               |
| Terra Cotta                   | S             |               |               |                |                |              |              |              | S             |               |               |               | S              |                |              |              |              |              |              | Ø            |              |               |
| Tumbleweed                    | S             |               |               |                |                |              |              |              | S             |               |               |               | S              |                |              |              |              |              | NA           | S            | NA           |               |
| Walnut                        | S             |               |               |                |                |              |              |              | S             |               |               |               | S              |                |              |              |              |              |              | S            |              |               |