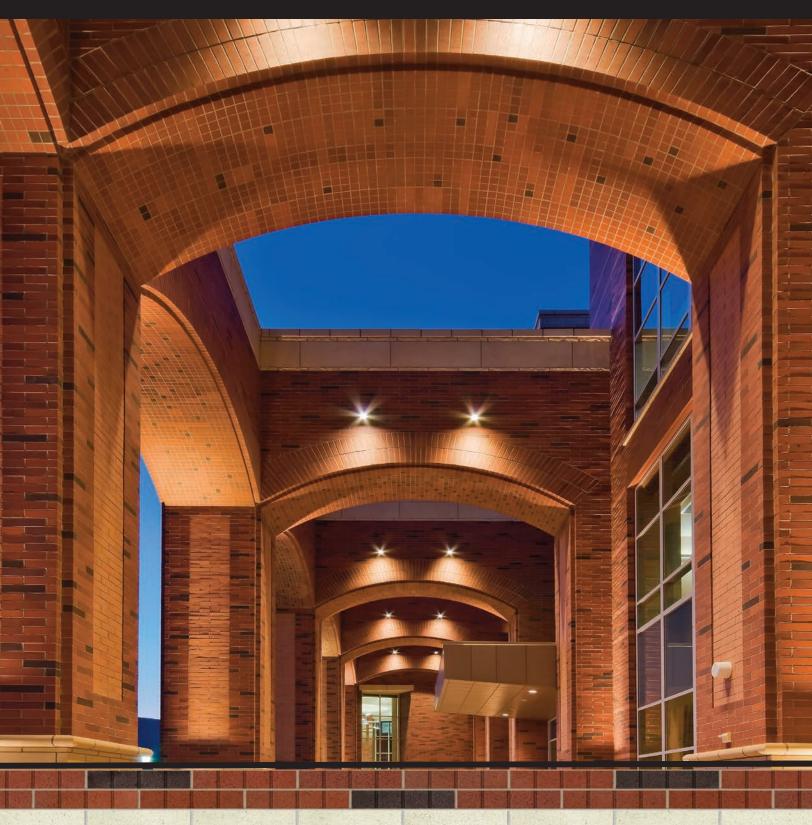

#### Interstate Brick: Secure, Safe, Supportive!

Atlas™ Structural Brick - combines the beauty and strength of face brick with the economy of larger sizes and through-the-wall capabilities. Atlas brick are ideally suited for load-bearing walls, columns, beams, prefabricated panels, curtain walls, and structural brick ve-neer. Stronger than CMU, Atlas™ systems are often thinner and smaller and occupy less building space. Compared to multi-wythe brick walls, Atlas walls are usually less com-plicated, more efficient and less costly. They can be designed for earthquakes, hurricanes and tornadoes. Our Atlas Armor brick are ballistics rated.