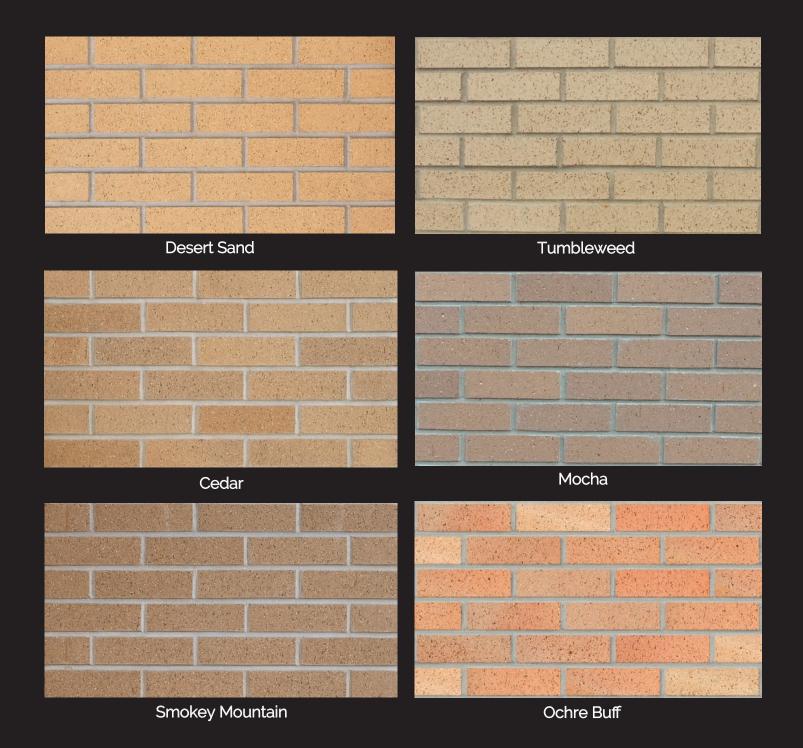

## Interstate Brick: Your Lightweight Option!

Mtn Red, Monterey, Terracotta

Mountain Red, Midnight Black

The blends shown are a representation of the many possible color options there are with Interstate Brick. Actual patterns are subject to actual runs, percentages of each color and installation procedures. We recommend color selection be made from actual brick samples in a mock-up panel installed prior to construction.