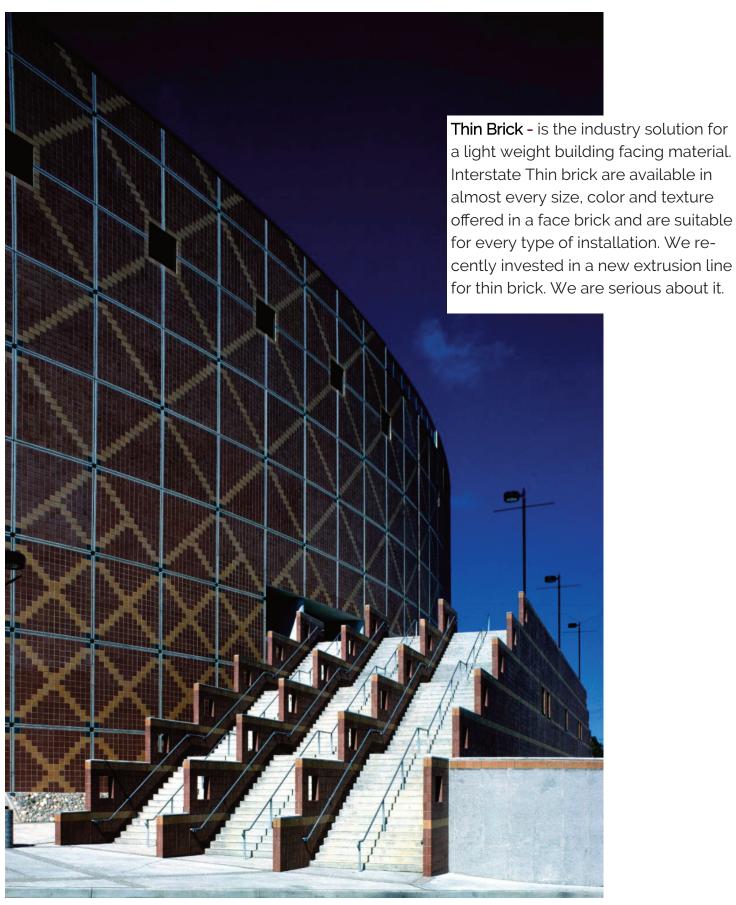

## Interstate Brick: Your Lightweight Option!

Mtn Red, Monterey, Terracotta

Mountain Red, Midnight Black

The blends shown are a representation of the many possible color options there are with Interstate Brick. Actual patterns are subject to actual runs, percentages of each color and installation procedures. We recommend color selection be made from actual brick samples in a mock-up panel installed prior to construction.