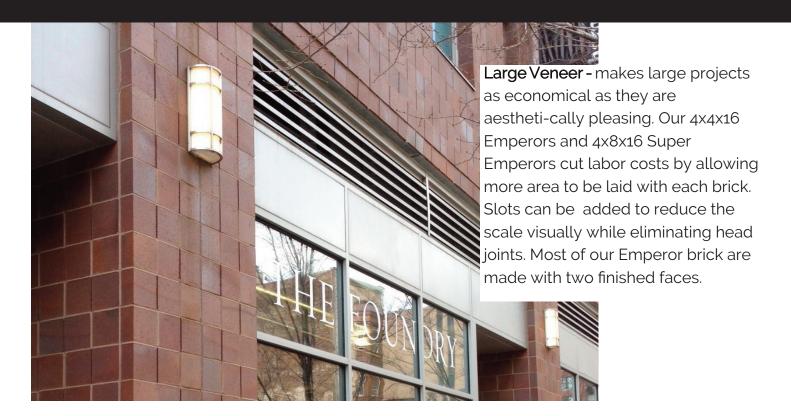

We provide brick veneer, paving brick, and thin brick for a wide range of projects from single family residential to 20-story sky scrapers. What sets Interstate Brick's products apart is our 16 inch Emperor™ face brick and our 16" Atlas™ structural brick in sizes from modular to 8x8x16 and 10x4x16. What sets Interstate Brick's service apart is our experienced sales team with technical leadership.