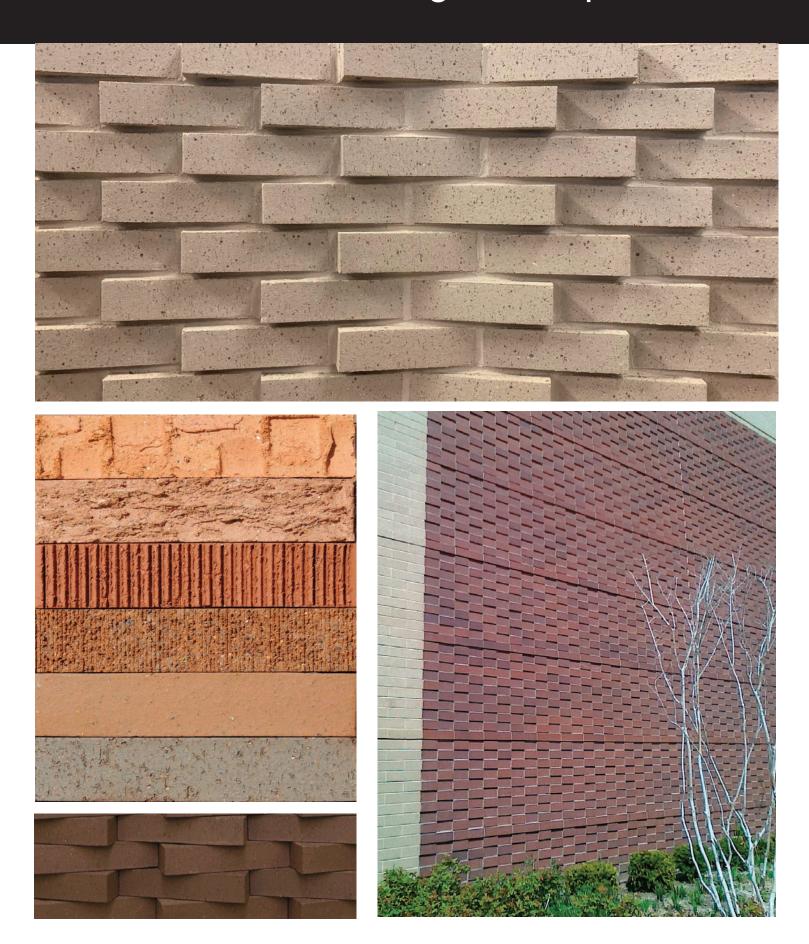

## Interstate Brick: Your Lightweight Option!

Mtn Red, Monterey, Terracotta

Mountain Red, Midnight Black

The blends shown are a representation of the many possible color options there are with Interstate Brick. Actual patterns are subject to actual runs, percentages of each color and installation procedures. We recommend color selection be made from actual brick samples in a mock-up panel installed prior to construction.