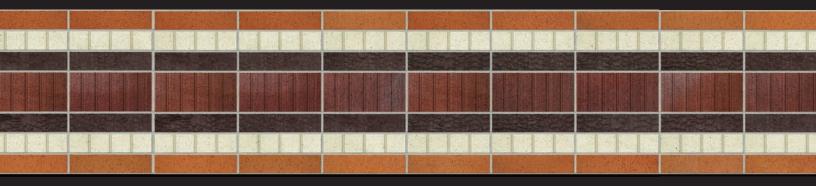

## Interstate Brick: Your Lightweight Option!

Mtn Red, Monterey, Terracotta

Mountain Red, Midnight Black

The blends shown are a representation of the many possible color options there are with Interstate Brick. Actual patterns are subject to actual runs, percentages of each color and installation procedures. We recommend color selection be made from actual brick samples in a mock-up panel installed prior to construction.