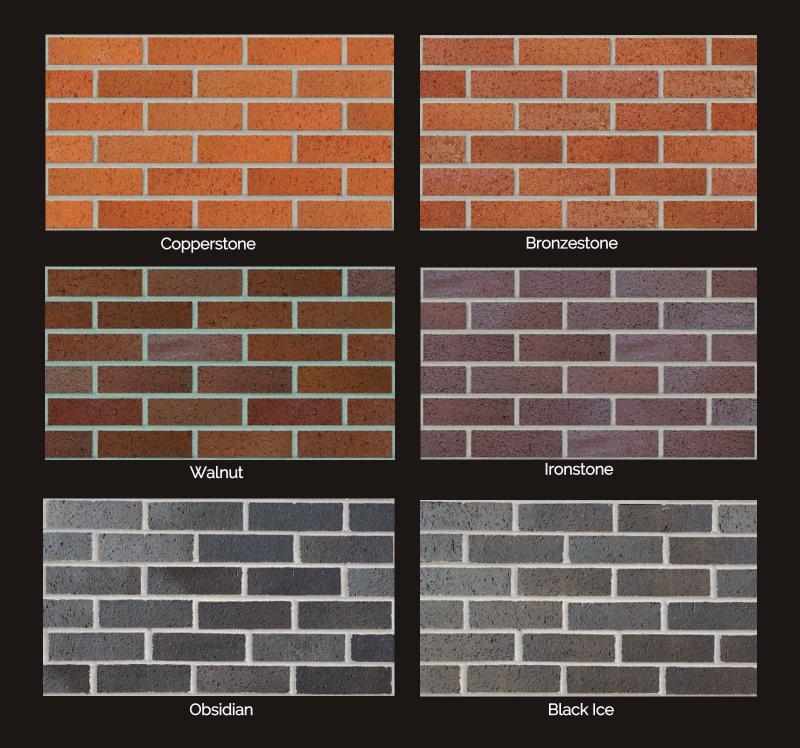

## Interstate Brick: Your Lightweight Option!

Mtn Red, Monterey, Terracotta

Mountain Red, Midnight Black

The blends shown are a representation of the many possible color options there are with Interstate Brick. Actual patterns are subject to actual runs, percentages of each color and installation procedures. We recommend color selection be made from actual brick samples in a mock-up panel installed prior to construction.

| LINE 4 - ARCHITECTURAL SERIES |               |               |               |                |                |              |              |              |               |               |               |               |                |                |              |              |              |              |              |              |              |               |
|-------------------------------|---------------|---------------|---------------|----------------|----------------|--------------|--------------|--------------|---------------|---------------|---------------|---------------|----------------|----------------|--------------|--------------|--------------|--------------|--------------|--------------|--------------|---------------|
| Color                         | 2-1/4 Modular | 2-1/2 Modular | 2-3/4 Modular | 3-9/16 Modular | 7-9/16 Modular | 2-1/4 Norman | 2-1/2 Norman | 2-3/4 Norman | 3-9/16 Norman | 2-1/4 Emperor | 2-1/2 Emperor | 2-3/4 Emperor | 3-9/16 Emperor | 7-9/16 Emperor | 6x4x12 Atlas | 8x4x12 Atlas | 4x4x16 Atlas | 6x4x16 Atlas | 6x8x16 Atlas | 8x4x16 Atlas | 8x8x16 Atlas | 10x4x16 Atlas |
| Almond                        | S             |               |               |                |                |              |              |              | S             |               |               |               | S              |                |              |              |              |              | NA           | S            | NA           |               |
| Arctic White                  | s             |               |               |                |                |              |              |              | S             |               |               |               | S              |                |              |              |              |              | NA           | S            | NA           |               |
| Ash                           | s             |               |               |                |                |              |              |              | S             |               |               |               | S              |                |              |              |              |              | NA           | S            | NA           |               |
| Black Ice                     | S             |               |               |                |                | 2            |              |              | s             |               |               |               | s              |                |              |              |              |              |              | s            |              |               |
| Bronzestone                   | S             |               |               |                |                |              |              |              | s             |               |               |               | s              |                |              |              |              |              |              | S            |              |               |
| Canyon Rose                   | S             |               |               |                |                |              |              |              | s             |               |               |               | s              |                |              |              |              |              |              | S            |              |               |
| Cedar                         | S             |               |               |                |                |              |              |              | s             |               |               |               | s              |                |              |              |              |              | NA           | S            | NA           |               |
| Copperstone                   | S             |               |               |                |                |              |              |              | S             |               |               |               | S              |                |              |              |              |              |              | S            |              |               |
| Desert Sand                   | S             |               |               |                |                |              |              |              | S             |               |               |               | S              |                |              |              |              |              | NA           | S            | NA           |               |
| Golden Buff                   | S             |               |               |                |                |              |              |              | s             |               |               |               | S              |                |              |              |              |              | NA           | S            | NA           |               |
| Ironstone                     | S             |               |               |                |                |              |              |              | S             |               |               |               | S              |                |              |              |              |              | NA           | S            | NA           |               |
| Midnight Black                | s             |               |               |                |                |              |              |              | s             |               |               |               | S              |                |              |              |              |              |              | S            |              |               |
| Mocha                         | S             |               |               |                |                |              |              |              | s             |               |               |               | S              |                |              |              |              |              |              | S            |              |               |
| Monterey                      | S             |               |               |                |                |              |              |              | s             |               |               |               | S              |                |              |              |              |              |              | S            |              |               |
| Mountain Red                  | S             |               |               |                |                |              |              |              | s             |               |               |               | S              |                |              |              |              |              |              | S            |              |               |
| Obsidian                      | S             |               |               |                |                |              |              |              | S             |               |               |               | S              |                |              |              |              |              |              | S            |              |               |
| Ochre Buff                    | s             |               |               |                |                |              |              |              | s             |               |               |               | S              |                |              |              |              |              | NA           | S            | NA           |               |
| Park Rose                     | S             |               |               |                |                |              |              |              | s             |               |               |               | S              |                |              |              |              |              |              | S            |              |               |
| Pewter                        | S             |               |               |                |                |              |              |              | S             |               |               |               | S              |                |              |              |              |              | NA           | S            | NA           |               |
| Platinum                      | S             |               |               |                |                |              |              |              | S             |               |               |               | S              |                |              |              |              |              | NA           | S            | NA           |               |
| Smokey Mountain               | S             |               |               |                |                |              |              |              | S             |               |               |               | S              |                |              |              |              |              | NA           | S            | NA           |               |
| Terra Cotta                   | S             |               |               |                |                |              |              |              | S             |               |               |               | S              |                |              |              |              |              |              | Ø            |              |               |
| Tumbleweed                    | S             |               |               |                |                |              |              |              | S             |               |               |               | S              |                |              |              |              |              | NA           | S            | NA           |               |
| Walnut                        | S             |               |               |                |                |              |              |              | S             |               |               |               | S              |                |              |              |              |              |              | S            |              |               |