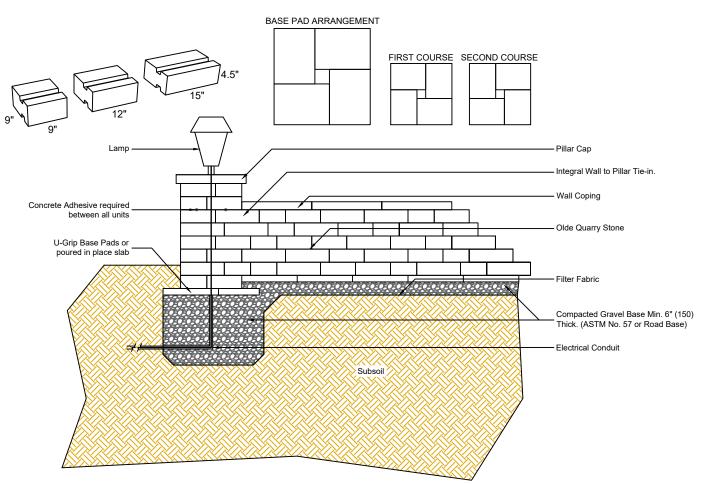

## OLDE QUARRY<sup>®</sup>

SEAT WALL - PILLAR INTEGRATION

Notes:

1. Subsequent courses offset to create running bond pattern.

2. Each course must be glued with concrete adhesive (two 1/4" beads x 10" long/stone).

Consult a qualified professional engineer to determine site specific construction details.

Maximum height is typical and will vary from project to project depending on site conditions and load requirements. Geogrid placement, quantity and length may change.

This cross section is intended for preliminary design purposes only.