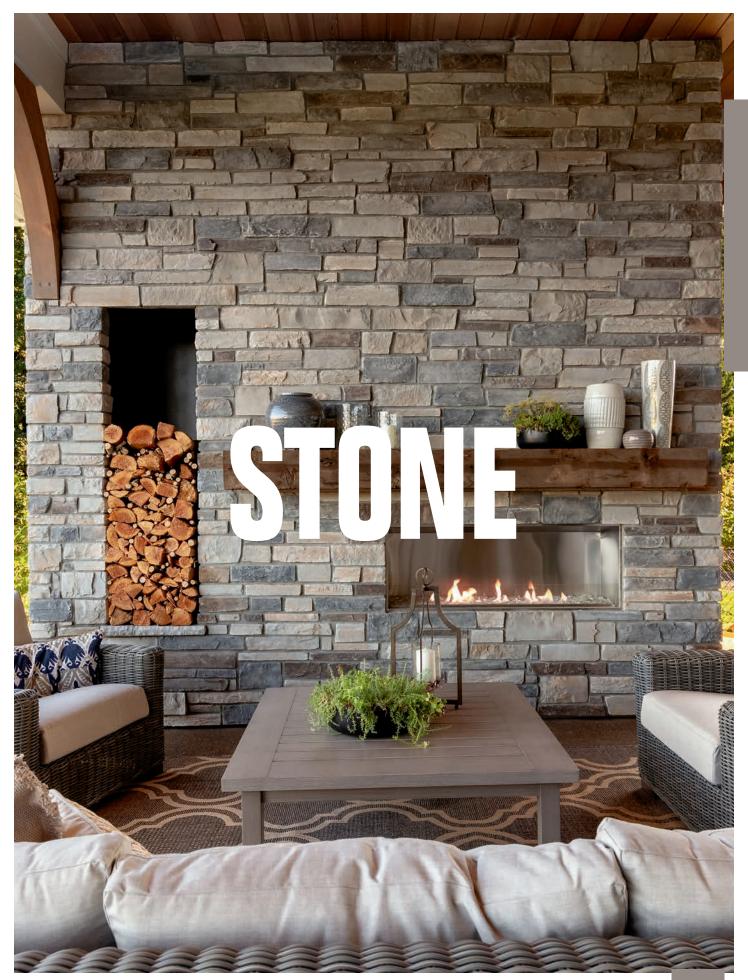

## Natural Stone

Stone offers you beauty, durability and protection that few other materials can match. Choose from a vast assortment of eye-catching natural stone choices. Whether utilized as your sole material or as a unique complement to accent your brick project, natural stone inspires drama.

#### Details

Irregular in shape with a rough texture, these stones are quarried directly from nature, offering a timeless and organic aesthetic. Available as veneer and full-depth.

#### Accessories

We offer a wide range of natural stone accessories to complement and complete your projects. From natural stone sills and caps to keystones and custom accents, these accessories provide the perfect finishing touch, enhancing the beauty, durability, and authenticity of any design.