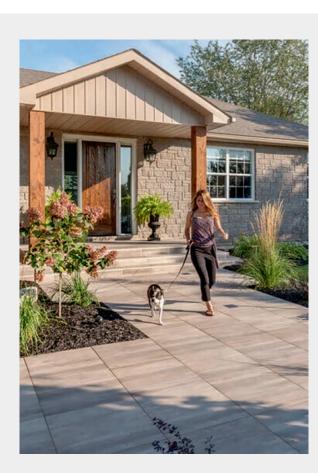

### **Concrete Pavers**

Our concrete pavers offer a durable, versatile, and stylish solution for a variety of outdoor projects. Perfect for patios, walkways, driveways, and commercial spaces, these are available in a wide range of colors, textures, and patterns to suit any design vision.

Matching wall products and accessories are often available with concrete options, allowing for cohesive and harmonious outdoor designs. From retaining walls and garden edging to steps, caps, and fire pit kits, these complementary products ensure a seamless look.

**Trending Colors** 

Beacon Hill Smooth Opal

Town Hall Burnt Clay