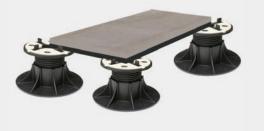

## **Pedestal Support Systems**

Frontier Diamond White

Elevated modular systems that allow for level surfaces over uneven ground, often used in rooftop applications.

Decking and paver pedestal systems make a great alternative to traditional paving projects.

Available in adjustable and fixed pedestal systems. These systems provide support for removable floors, are quick and easy to install, improve ventilation to prevent water and mold damage, and can reduce energy consumption.