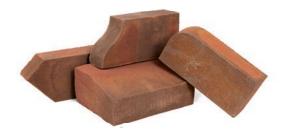

#### Standard and Custom Shaped Brick

Curved or angular shaped bricks designed for custom architectural features and detailing. Both standard and custom options available.

### **Extruded Brick**

Formed by pushing clay through a die, extruded brick offers precise, uniform shapes, making it ideal for consistent and structured wall designs.