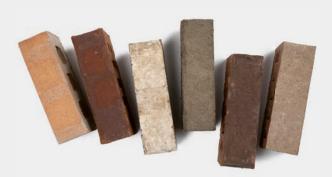

## Genuine Clay Brick

Choosing clay brick as your building material offers timeless beauty, unmatched durability, and lasting value. Brick's natural strength provides superior protection against fire, weather, and pests, while its low-maintenance nature ensures long-term performance with minimal upkeep.

#### Details

Available in a variety of sizes, colors, and textures, allowing you to customize your design to suit your specific needs and preferences.