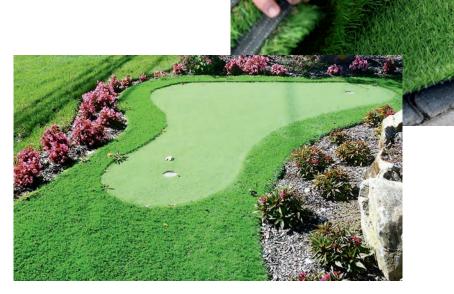

## Artificial Turf

Artificial turf offers a low-maintenance, eco-friendly solution for creating lush, green spaces year-round. Ideal for residential lawns, commercial landscapes, playgrounds, and rooftop gardens, it eliminates the need for watering, mowing, and fertilizing while providing a durable, clean, and soft surface.

With its realistic appearance and long-lasting performance, synthetic grass is perfect for enhancing outdoor living areas with minimal upkeep. And it's green all year round, rain or shine.