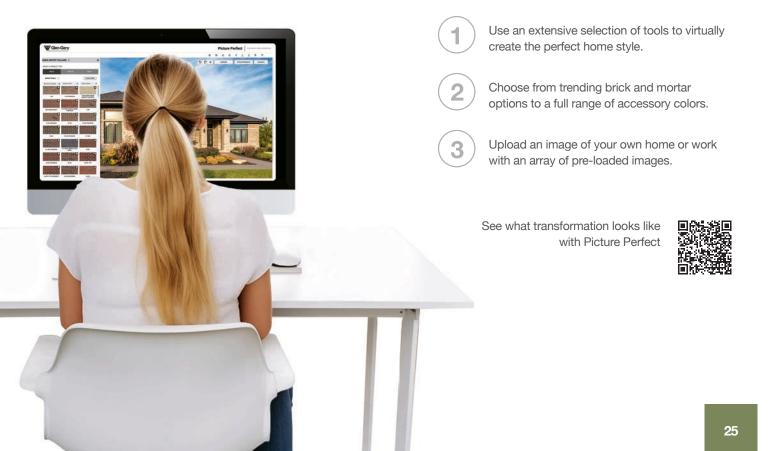

# **Home Visualizer**

Personalize your design pre-build with an extensive selection of ways to virtually create the perfect home style. Choose from trending brick and mortar options to a full range of accessory colors. Use the visualizer's custom blending capabilities to combine up to 5 bricks at a time and apply to a project.

# **Brick Calculator**

How many bricks do you need?

Our Brick Calculator Tool makes planning your project easier than ever. Simply input your project dimensions, and the calculator will estimate the number of bricks you'll need, helping you save time, reduce waste, and stay on budget.

It's the perfect resource for ensuring accuracy and efficiency in any brickwork project, from small renovations to large-scale builds.

Scan and start calculating

26