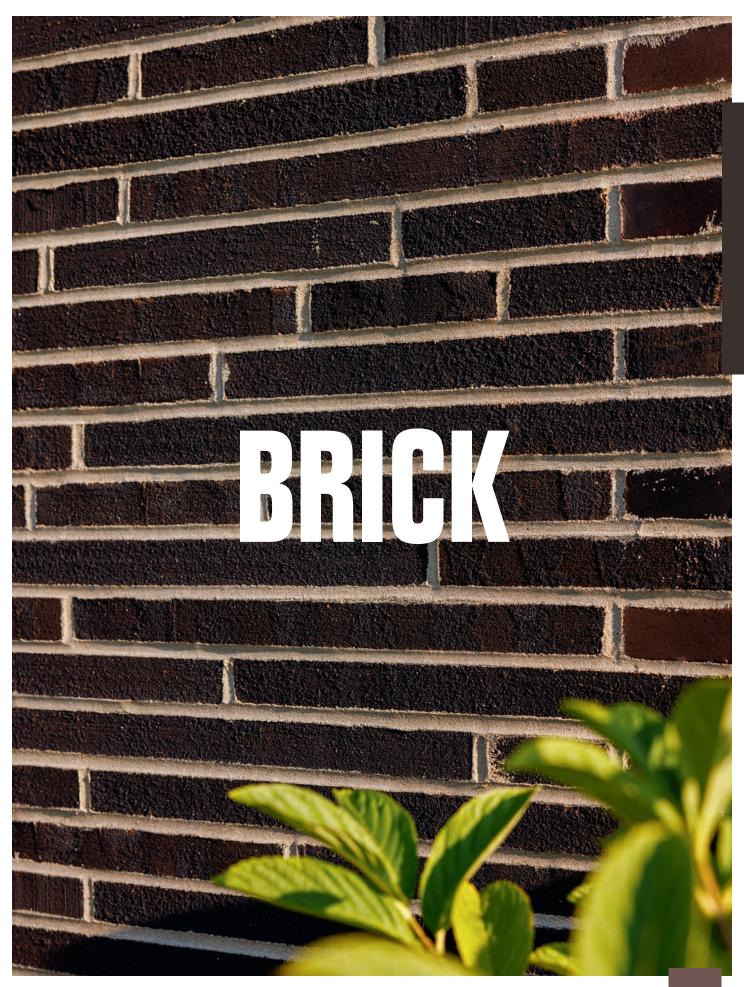

## Genuine Clay Brick

Choosing clay brick as your building material offers timeless beauty, unmatched durability, and lasting value. Brick's natural strength provides superior protection against fire, weather, and pests, while its low-maintenance nature ensures long-term performance with minimal upkeep.

As a sustainable and energy-efficient material, brick contributes to lower energy costs and a reduced environmental footprint, making it a smart and stylish choice for any building project.

#### Details

Available in a variety of sizes, colors, and textures, allowing you to customize your design to suit your specific needs and preferences.