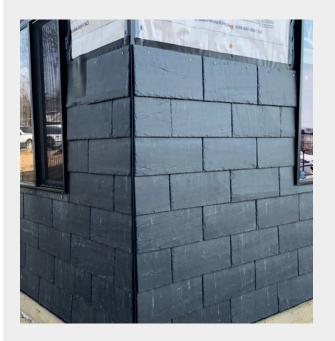

## **Natural Slate Cladding**

Textured, layered stone in dark tones, delivering a timeless and rustic appeal with excellent durability.

Natural slate rainscreen cladding systems offer a range of cladding solutions, from traditional to contemporary, offering architects and specifiers a wide choice, suiting any individual design.

The use of high durability tectonic slate, innovative fastening, and the efficiency of the rainscreen cladding make this an extremely competitive and sustainable alternative for cladding any façade.

The systems have been designed to meet the requirements of the new architectural trends, which demand more sustainable energy-efficient buildings.