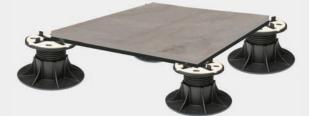

## **Pedestal Support Systems**

Frontier Diamond White

Elevated modular systems that allow for level surfaces over uneven ground, often used in rooftop applications.

Decking and paver pedestal systems make a great alternative to traditional paving projects.

Available in adjustable and fixed pedestal systems. These systems provide support for removable floors, are quick and easy to install, improve ventilation to prevent water and mold damage, and can reduce energy consumption.