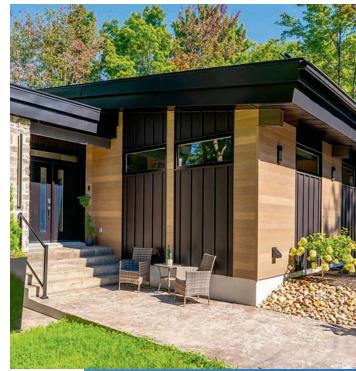

## Metal Cladding

The look and richness of wood without the maintenance. Whether it's for a residential or commercial project, exterior wood siding has always been a popular choice, regardless of architectural style. However, with busy schedules, we can sometimes run out of the time needed to maintain our home, especially when it comes to wood.

Our steel siding will maintain its original appearance. Once the siding is installed, you won't have to worry about it. Your property will benefit from both the durability of steel and the richness of wood.

#### Details

Available in a range of popular styles to ensure your final project matches your vision. Highly durable, metal cladding is a long-lasting option for wall covering and is resistant to fire, moisture, and pests.