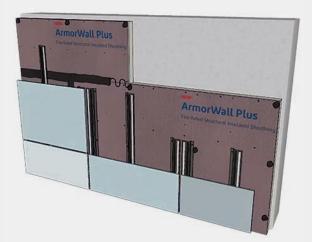

## **Composite Panel**

Brickworks Supply offers a composite panel option that is available in smooth and lightweight panels designed for energy efficiency and contemporary building facades.

#### A 5-in-1 Exterior Wall Solution

The system is a premium, high-performance wall solution, incorporating five traditional building enclosure elements:

- Structural Sheathing for Direct Cladding Attachment
- Fire-Resistance
- Continuous Air Barrier
- Water-Resistive Barrier
- Ultra Low-GWP Continuous Insulation Layer

It enables multiple cladding attachment points virtually anywhere on the panel without requiring attachment back to the stud frame assembly or substrate. Attaching essentially any cladding type, including brick, rainscreen assemblies, and even solar panels.