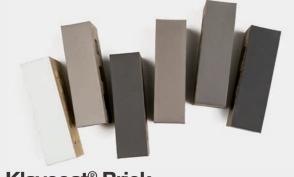

## Klaycoat<sup>®</sup> Brick

Klaycoat bricks are as durable as classic bricks with a smoother, more contemporary finish. Another benefit of klaycoat bricks is their breathability, this means liquids and vapors can pass through their permeable surface without causing any damage to their exterior appearance.

**Trending Colors** 

Charcoal Klaycoat

Stone Grey

Klavcoa

Chalk White Klavcoat