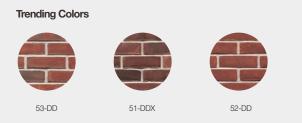

## **Clay Pavers**

Genuine clay brick pavers offer timeless beauty, exceptional durability, and lasting value. Made from natural materials and fired for strength, these pavers retain their rich color without fading and withstand harsh weather conditions.

Ideal for patios, walkways, and driveways, clay brick pavers provide a classic look with low maintenance requirements, ensuring elegance and performance for years to come.

**Trending Colors** 

53-DD 4x8 Pave