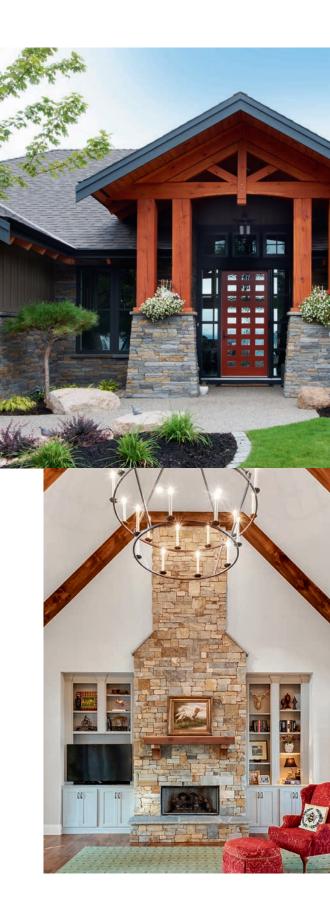

## Natural Stone

Stone offers you beauty, durability and protection that few other materials can match. Choose from a vast assortment of eye-catching natural stone choices. Whether utilized as your sole material or as a unique complement to accent your brick project, natural stone inspires drama.

#### Details

Irregular in shape with a rough texture, these stones are quarried directly from nature, offering a timeless and organic aesthetic. Available as veneer and full-depth.