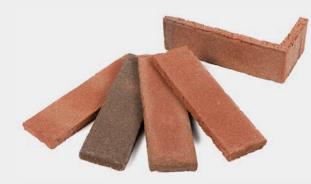

### **Thin Brick**

Narrow slices of standard brick used for veneers, ideal for lightweight applications. Real brick, it's simply thin. Expand your project's design possibilities with a thin brick product.