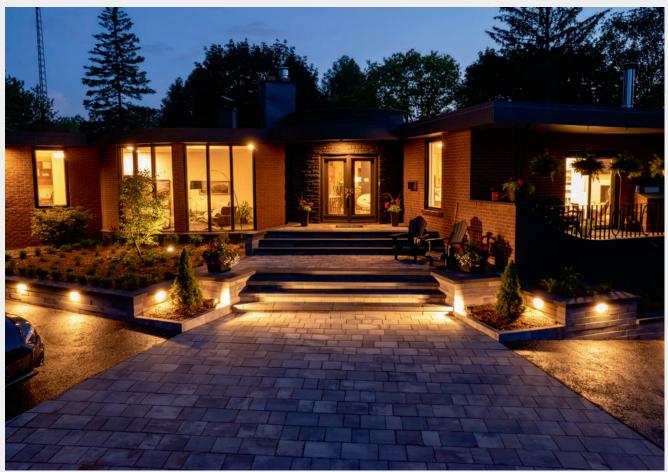

## **Outdoor Lighting**

Subtle built-in pathway lights or wall-mounted fixtures that enhance safety and ambiance while enhancing the beauty of outdoor spaces.

Our selection of outdoor lighting products can enhance the beauty of your outdoor space while providing safety and security at night.

Whether you're looking for path lights, deck lights, wall lights, or anything in between, we've got you covered. We offer a wide range of styles, finishes, and sizes to suit your design preference and budget.