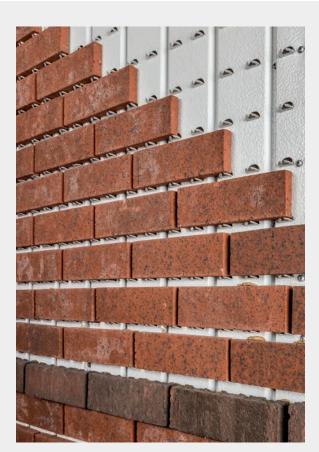

### **Thin Brick System**

Brickworks Supply carries several thin brick wall systems.

We offer a mechanical support and spacing panel for thin masonry veneers. Each thin brick, tile or stone is supported by our patented support ties that mechanically interlock the masonry veneer to the panel.

We also offer a patented, snap-in steel-rail system designed to hold brick in place for a permanent mechanical attachment.

Both systems allow contractors to replace vinyl, wood or aluminum siding with ease.