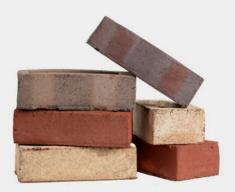

## Genuine Clay Brick

Choosing clay brick as your building material offers timeless beauty, unmatched durability, and lasting value. Brick's natural strength provides superior protection against fire, weather, and pests, while its low-maintenance nature ensures long-term performance with minimal upkeep.

#### Details

Available in a variety of sizes, colors, and textures, allowing you to customize your design to suit your specific needs and preferences.