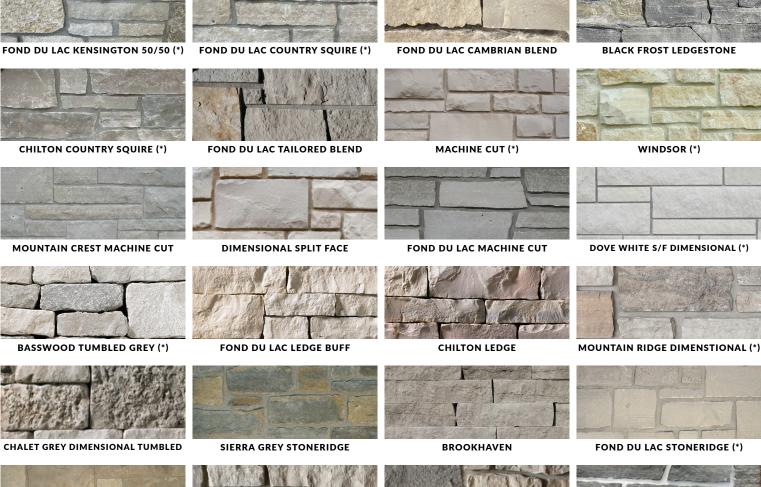

### Brickworks Supply Center<sup>®</sup> Stocking Stone Program

This selection of high-quality stone represents our top selling products throughout the Chicagoland area.

All stone is in stock; however, quantities vary by product and location. Color and appearance may be different from the photos displayed. Visit one of our several locations for an in-person showing and to check availability.

(\*) Shown on select stone means it's also available in thin veneer. Inquire about stock.

Please consult a masonry professional to ensure proper design / installation. Contact Brickworks Supply Center® - Chicagoland Phone: (708) 344-1000 • info@BrickworksSupply.com