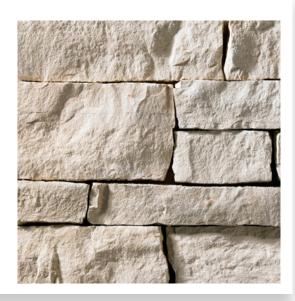

**BASSWOOD TUMBLED GREY (\*)** 



CHARCOAL LEDGE



SIERRA GREY FORTRESS ROCK



CHATEAU BAY MACHINE CUT





CHALET GREY DIMENSIONAL TUMBLED





**ROCKPORT BLEND MACHINE CUT** 





### FOND DU LAC KENSINGTON 50/50

\* Available in Thin Veneer





FOND DU LAC COUNTRY SQUIRE



FOND DU LAC CAMBRIAN BLEND





#### FOND DU LAC CASTLE ROCK



\* Available in Thin Veneer





FOND DU LAC TAILORED BLEND





#### MACHINE CUT

#### \* Available in Thin Veneer





#### WINDSOR

\* Available in Thin Veneer





#### **MOUNTAIN CREST MACHINE CUT**





#### **DIMENSIONAL SPLIT FACE**







#### FOND DU LAC MACHINE CUT





\* Available in Thin Veneer



**DOVE WHITE SPLIT FACE DIMENSIONAL** 



### **BASSWOOD TUMBLED GREY**

\* Available in Thin Veneer





## FOND DU LAC LEDGE BUFF





#### **CHILTON LEDGE**





### **CHARCOAL LEDGE**





CHALET GREY DIMENSIONAL TUMBLED





SIERRA GREY STONERIDGE





### SIERRA GREY FORTRESS ROCK



### FOND DU LAC STONERIDGE





FOND DU LAC DIMENSIONAL 3 HEIGHT





### CHATEAU BAY MACHINE CUT









**BLUE RIVER SELECT MACHINE CUT** 





# BRICKWORKS® SUPPLY CENTER

Cover Image: Dimensional Split Face

Please consult a masonry professional to ensure proper design / installation. Contact Brickworks Supply Center<sup>®</sup> - Chicagoland

Phone: (708) 344-1000 • info@BrickworksSupply.com

All printed and on screen colors represented in this brochure are as accurate as possible but may not represent current variations. Final selections should be made from a physical sample.

Brickworks Supply Center<sup>®</sup> • www.Brickworks