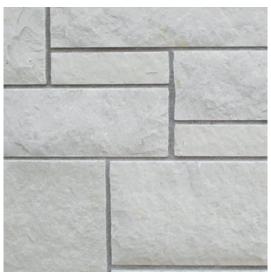

N CREST MACHINE CUT** 



**DOVE WHITE S/F DIMENSIONAL (\*)** 



**CHILTON LEDGE** 



SIERRA GREY STONERIDGE



FOND DU LAC DIMENSIONAL





**BASSWOOD TUMBLED GREY (\*)** 



CHARCOAL LEDGE



SIERRA GREY FORTRESS ROCK



CHATEAU BAY MACHINE CUT





CHALET GREY DIMENSIONAL TUMBLED





**ROCKPORT BLEND MACHINE CUT** 





### FOND DU LAC KENSINGTON 50/50

\* Available in Thin Veneer





FOND DU LAC COUNTRY SQUIRE



FOND DU LAC CAMBRIAN BLEND





#### FOND DU LAC CASTLE ROCK



\* Available in Thin Veneer





FOND DU LAC TAILORED BLEND





#### MACHINE CUT

#### \* Available in Thin Veneer





#### WINDSOR

\* Available in Thin Veneer





#### **MOUNTAIN CREST MACHINE CUT**





#### **DIMENSIONAL SPLIT FACE**







#### FOND DU LAC MACHINE CUT





\* Available in Thin Veneer



**DOVE WHITE SPLIT FACE DIMENSIONAL** 



### **BASSWOOD TUMBLED GREY**

\* Available in Thin Veneer





## FOND DU LAC LEDGE BUFF





#### **CHILTON LEDGE**





### **CHARCOAL LEDGE**





CHALET GREY DIMENSIONAL TUMBLED





SIERRA GREY STONERIDGE





### SIERRA GREY FORTRESS ROCK



### FOND DU LAC STONERIDGE





FOND DU LAC DIMENSIONAL 3 HEIGHT





### CHATEAU BAY MACHINE CUT









**BLUE RIVER SELECT MACHINE CUT** 





# BRICKWORKS® SUPPLY CENTER

Cover Image: Dimensional Split Face

Please consult a masonry professional to ensure proper design / installation. Contact Brickworks Supply Center<sup>®</sup> - Chicagoland

Phone: (708) 344-1000 • info@BrickworksSupply.com

All printed and on screen colors represented in this brochure are as accurate as possible but may not rep