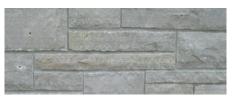

**BASSWOOD TUMBLED GREY (\*)** 

CHARCOAL LEDGE

SIERRA GREY FORTRESS ROCK

CHATEAU BAY MACHINE CUT

CHALET GREY DIMENSIONAL TUMBLED

**ROCKPORT BLEND MACHINE CUT** 

### CHATEAU BAY MACHINE CUT

**BLUE RIVER SELECT MACHINE CUT** 