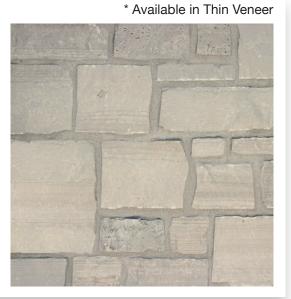

### FOND DU LAC KENSINGTON 50/50

\* Available in Thin Veneer

FOND DU LAC COUNTRY SQUIRE

FOND DU LAC CAMBRIAN BLEND