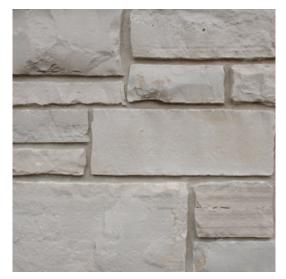

)



**DIMENSIONAL SPLIT FACE** 



FOND DU LAC COUNTRY SQUIRE (\*)



**CHILTON COUNTRY SQUIRE (\*)** 



WINDSOR (\*)



FOND DU LAC CAMBRIAN BLEND



FOND DU LAC TAILORED BLEND



**MOUNTAIN CREST MACHINE CUT** 



**DOVE WHITE S/F DIMENSIONAL (\*)** 



**CHILTON LEDGE** 



SIERRA GREY STONERIDGE



FOND DU LAC DIMENSIONAL





**BASSWOOD TUMBLED GREY (\*)** 



CHARCOAL LEDGE



SIERRA GREY FORTRESS ROCK



CHATEAU BAY MACHINE CUT





CHALET GREY DIMENSIONAL TUMBLED





**ROCKPORT BLEND MACHINE CUT** 





### FOND DU LAC KENSINGTON 50/50

\* Available in Thin Veneer





FOND DU LAC COUNTRY SQUIRE



FOND DU LAC CAMBRIAN BLEND





#### FOND DU LAC CASTLE ROCK



\* Available in Thin Veneer





FOND DU LAC TAILORED BLEND





#### MACHINE CUT

#### \* Available in Thin Veneer





#### WINDSOR

\* Available in Thin Veneer





#### **MOUNTAIN CREST MACHINE CUT**





#### **DIMENSIONAL SPLIT FACE**







#### FOND DU LAC MACHINE CUT





\* Available in Thin Veneer



**DOVE WHITE SPLIT FACE DIMENSIONAL** 



### **BASSWOOD TUMBLED GREY**

\* Available in Thin Veneer





## FOND DU LAC LEDGE BUFF





#### **CHILTON LEDGE**





### **CHARCOAL LEDGE**





CHALET GREY DIMENSIONAL TUMBLED





SIERRA GREY STONERIDGE





### SIERRA GREY FORTRESS ROCK



### FOND DU LAC STONERIDGE





FOND DU LAC DIMENSIONAL 3 HEIGHT





### CHATEAU BAY MACHINE CUT









**BLUE RIVER SELECT MACHINE CUT** 





# BRICKWORKS® SUPPLY CENTER

Cover Image: Dimensional Split Face

Please consult a masonry professional to ensure proper design / installation. Contact Brickworks Suppl