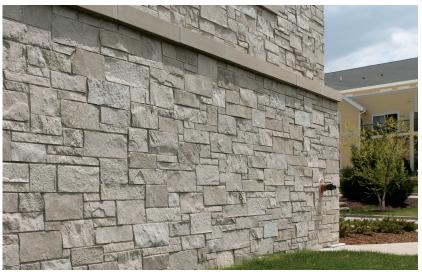

0

\* Available in Thin Veneer





FOND DU LAC COUNTRY SQUIRE



FOND DU LAC CAMBRIAN BLEND





#### FOND DU LAC CASTLE ROCK



\* Available in Thin Veneer





FOND DU LAC TAILORED BLEND





#### MACHINE CUT

#### \* Available in Thin Veneer





#### WINDSOR

\* Available in Thin Veneer





#### **MOUNTAIN CREST MACHINE CUT**





#### **DIMENSIONAL SPLIT FACE**







#### FOND DU LAC MACHINE CUT





\* Available in Thin Veneer



**DOVE WHITE SPLIT FACE DIMENSIONAL** 



### **BASSWOOD TUMBLED GREY**

\* Available in Thin Veneer





## FOND DU LAC LEDGE BUFF





#### **CHILTON LEDGE**





### **CHARCOAL LEDGE**





CHALET GREY DIMENSIONAL TUMBLED





SIERRA GREY STONERIDGE





### SIERRA GREY FORTRESS ROCK



### FOND DU LAC STONERIDGE





FOND DU LAC DIMENSIONAL 3 HEIGHT





### CHATEAU BAY MACHINE CUT









**BLUE RIVER SELECT MACHINE CUT** 





# BRICKWORKS® SUPPLY CENTER

Cover Image: Dimensional Split Face

Please consult a masonry professional to ensure proper design / installation. Contact Brickworks Supply Center<sup>®</sup> - Chicagoland

Phone: (708) 344-1000 • info@BrickworksSupply.com

All printed and on screen colors represented in this brochure are as accurate as possible but may not represent current variations. Final selections should be made from a physical sample.

Brickworks Supply Center<sup>®</sup> • www.BrickworksSupply.com

- 1. Open your phone camera application.
- 2. Hover over the document and tap focus on the QR code.
- 3. Click the link that appears to open the web page.