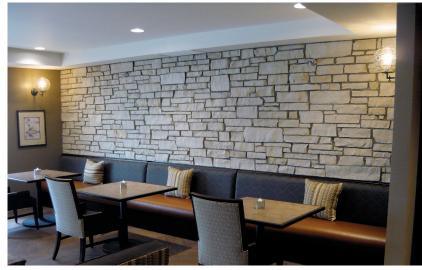

WINDSOR (\*)

FOND DU LAC CAMBRIAN BLEND

FOND DU LAC TAILORED BLEND

**MOUNTAIN CREST MACHINE CUT** 

**DOVE WHITE S/F DIMENSIONAL (\*)** 

**CHILTON LEDGE** 

SIERRA GREY STONERIDGE

FOND DU LAC DIMENSIONAL