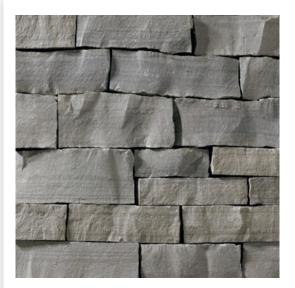

SIERRA GREY FORTRESS ROCK



CHATEAU BAY MACHINE CUT





CHALET GREY DIMENSIONAL TUMBLED





**ROCKPORT BLEND MACHINE CUT** 





### FOND DU LAC KENSINGTON 50/50

\* Available in Thin Veneer





FOND DU LAC COUNTRY SQUIRE



FOND DU LAC CAMBRIAN BLEND





#### FOND DU LAC CASTLE ROCK



\* Available in Thin Veneer





FOND DU LAC TAILORED BLEND





#### MACHINE CUT

#### \* Available in Thin Veneer





#### WINDSOR

\* Available in Thin Veneer





#### **MOUNTAIN CREST MACHINE CUT**





#### **DIMENSIONAL SPLIT FACE**







#### FOND DU LAC MACHINE CUT





\* Available in Thin Veneer



**DOVE WHITE SPLIT FACE DIMENSIONAL** 



### **BASSWOOD TUMBLED GREY**

\* Available in Thin Veneer





## FOND DU LAC LEDGE BUFF





#### **CHILTON LEDGE**





### **CHARCOAL LEDGE**





CHALET GREY DIMENSIONAL TUMBLED





SIERRA GREY STONERIDGE





### SIERRA GREY FORTRESS ROCK



### FOND DU LAC STONERIDGE





FOND DU LAC DIMENSIONAL 3 HEIGHT





### CHATEAU BAY MACHINE CUT









**BLUE RIVER SELECT MACHINE CUT** 





# BRICKWORKS® SUPPLY CENTER

Cover Image: Dimensional Split Face

Please consult a masonry professional to ensure proper design / installation. Contact Brickworks Supply Center<sup>®</sup> - Chicagoland

Phone: (708) 344-1000 • info@BrickworksSupply.com

All printed and on screen colors represented in this brochure are as accurate as possible but may not represent current variations. Final selections should be made from a physical sample.

Brickworks Supply Center<sup>®</sup> • www.BrickworksSupply.com

- 1. Open your phone camera application.
- 2