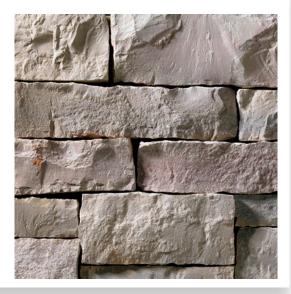

Y (\*)** 



CHARCOAL LEDGE



SIERRA GREY FORTRESS ROCK



CHATEAU BAY MACHINE CUT





CHALET GREY DIMENSIONAL TUMBLED





**ROCKPORT BLEND MACHINE CUT** 





### FOND DU LAC KENSINGTON 50/50

\* Available in Thin Veneer





FOND DU LAC COUNTRY SQUIRE



FOND DU LAC CAMBRIAN BLEND





#### FOND DU LAC CASTLE ROCK



\* Available in Thin Veneer





FOND DU LAC TAILORED BLEND





#### MACHINE CUT

#### \* Available in Thin Veneer





#### WINDSOR

\* Available in Thin Veneer





#### **MOUNTAIN CREST MACHINE CUT**





#### **DIMENSIONAL SPLIT FACE**







#### FOND DU LAC MACHINE CUT





\* Available in Thin Veneer



**DOVE WHITE SPLIT FACE DIMENSIONAL** 



### **BASSWOOD TUMBLED GREY**

\* Available in Thin Veneer





## FOND DU LAC LEDGE BUFF





#### **CHILTON LEDGE**





### **CHARCOAL LEDGE**





CHALET GREY DIMENSIONAL TUMBLED





SIERRA GREY STONERIDGE





### SIERRA GREY FORTRESS ROCK



### FOND DU LAC STONERIDGE





FOND DU LAC DIMENSIONAL 3 HEIGHT





### CHATEAU BAY MACHINE CUT









**BLUE RIVER SELECT MACHINE CUT** 





# BRICKWORKS® SUPPLY CENTER

Cover Image: Dimensional Split Face

Please consult a masonry professional to ensure proper design / installation. Contact Brickworks Supply Center<sup>®</sup> - Chicagoland

Phone: (708) 344-1000 • info@BrickworksSupply.com

All printed and on screen colors represented in this brochure are as accurate as possible but may not represent current variations. Final selections should be made from a physical sample.

Brickworks Supply Center<sup>®</sup> • www.BrickworksSupply.com

- 1. Open your p