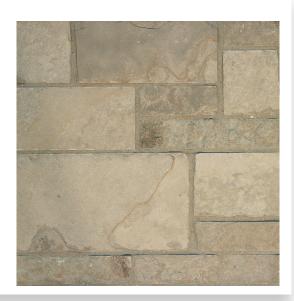

#### FOND DU LAC CASTLE ROCK

\* Available in Thin Veneer

FOND DU LAC TAILORED BLEND