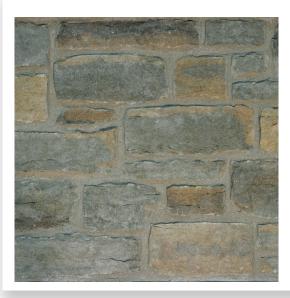

**BASSWOOD TUMBLED GREY (\*)** 

CHARCOAL LEDGE

SIERRA GREY FORTRESS ROCK

CHATEAU BAY MACHINE CUT

CHALET GREY DIMENSIONAL TUMBLED

**ROCKPORT BLEND MACHINE CUT** 

### CHATEAU BAY MACHINE CUT

**BLUE RIVER SELECT MACHINE CUT** 