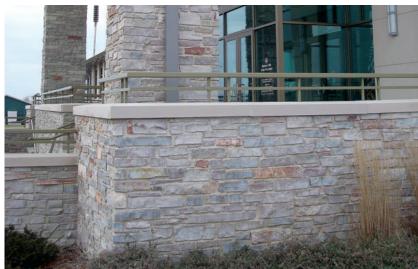

**BASSWOOD TUMBLED GREY (\*)** 

CHARCOAL LEDGE

SIERRA GREY FORTRESS ROCK

CHATEAU BAY MACHINE CUT

CHALET GREY DIMENSIONAL TUMBLED

**ROCKPORT BLEND MACHINE CUT** 