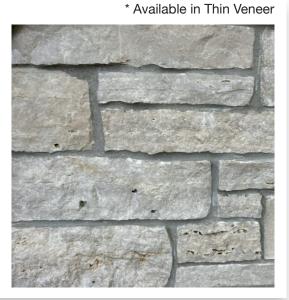

(\*) Shown on select stone means it's available in thin veneer. Inquire about stock.

To view our online gallery and see additional project photos, scan the QR code below or visit:

www.BrickworksSupply.com

#### \* Available in Thin Veneer