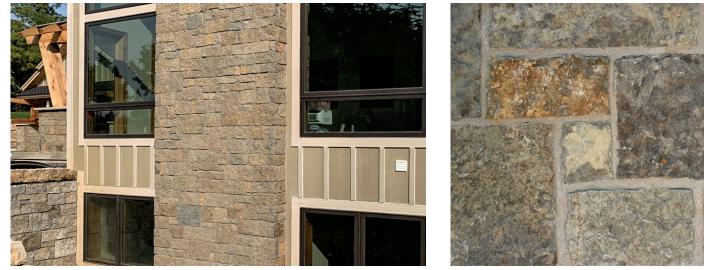

**BASSWOOD TUMBLED GREY (\*)** 

CHARCOAL LEDGE

SIERRA GREY FORTRESS ROCK

CHATEAU BAY MACHINE CUT

CHALET GREY DIMENSIONAL TUMBLED

**ROCKPORT BLEND MACHINE CUT** 

### CHATEAU BAY MACHINE CUT

**BLUE RIVER SELECT MACHINE CUT** 